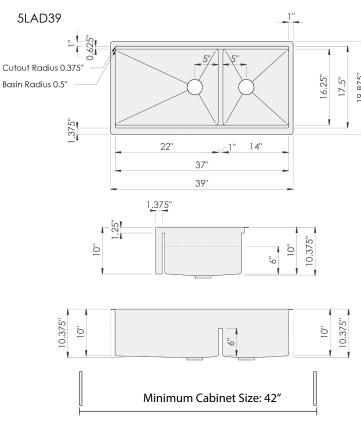

# **Sink Dimensions**

Overall dimensions: 39" x 19.875" Bowl dimensions: see drawing

Sink depth: 10"

Required minimum cabinet size: 42" left to right