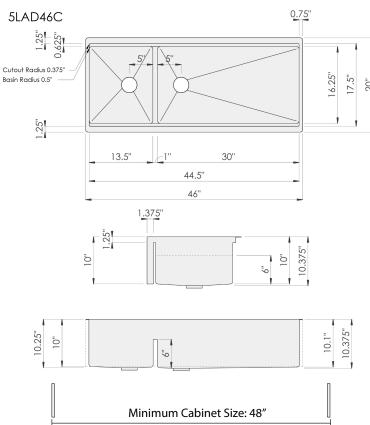

### **Sink Dimensions**

Overall dimensions: 46" x 20" Bowl dimensions: see drawing

Sink depth: 10.375"

Required minimum cabinet size: 48" left to right