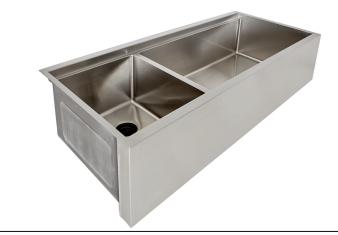

# **5LAD46C** Specification Sheet

46" Farmhouse Workstation Sink - Apron Front - Double Bowl - Large Bowl Right Stainless Steel Kitchen Sink

#### **Features**

- 16 gauge 304 stainless steel
- Offset drain
- · Heavy duty sound pads & undercoating
- Efficient drainage slanted basin
- Easy-to-clean, small, rounded corners
- More work space straight walls