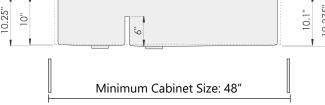

## **Sink Dimensions**

Overall dimensions: 46" x 20" Bowl dimensions: see drawing

Sink depth: 10.375"

Required minimum cabinet size: 48" left to right