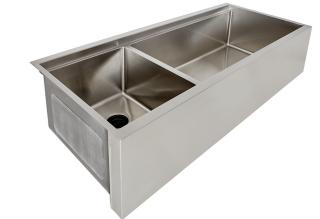

# **5LAD46C** Specification Sheet

46" Farmhouse Workstation Sink - Apron Front - Double Bowl - Large Bowl Right Stainless Steel Kitchen Sink

### **Features**

- 16 gauge 304 stainless steel
- Offset drain
- · Heavy duty sound pads & undercoating
- Efficient drainage slanted basin
- Easy-to-clean, small, rounded corners
- More work space straight walls