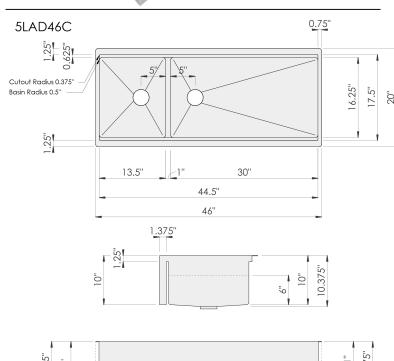

## **Sink Dimensions**

Overall dimensions: 46" x 20" Bowl dimensions: see drawing

Sink depth: 10.375"

Required minimum cabinet size: 48" left to right