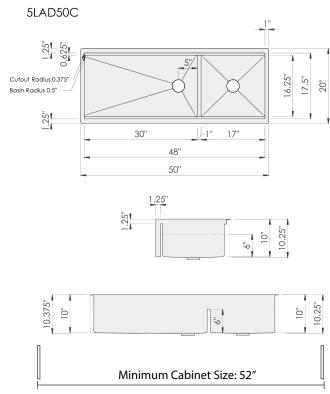

#### **Sink Dimensions**

Overall dimensions: 50" x 20" Bowl dimensions: see drawing

Sink depth: 10.25"

Required minimum cabinet size: 52" left to right