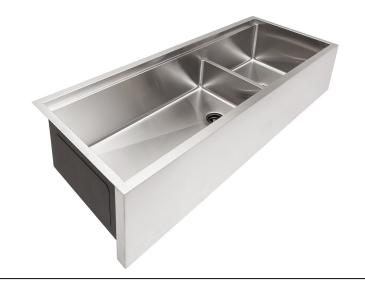

# **5LAD50C** Specification Sheet

50 Inch Apron Front - Workstation Sink - Double Bowl - Large Bowl Left Stainless Steel Kitchen Sink

#### **Features**

- 16 gauge 304 stainless steel
- Center drain small bowl; rihgt drain large bowl
- · Heavy duty sound pads & undercoating
- Efficient drainage slanted basin
- Easy-to-clean, small, rounded corners
- · More work space straight walls