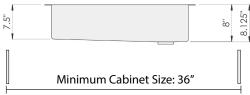

#### Sink Dimensions

Overall dimensions: 33.5" x 19.875" Bowl dimensions: see drawing

Sink depth: 8"

Required minimum cabinet size: 36" left to right