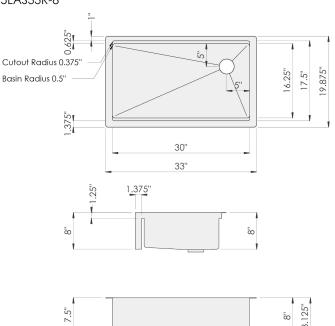

#### Sink Dimensions

Overall dimensions: 33.5" x 19.875" Bowl dimensions: see drawing

Sink depth: 8"

Required minimum cabinet size: 36" left to right