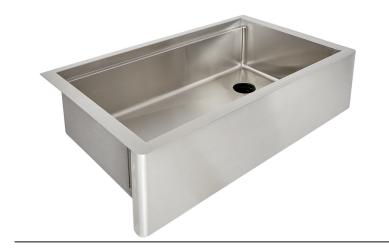

# **5LAS33R-8** Specification Sheet

33 Inch Apron Front - Workstation Sink - Single Bowl - Offset Drain Right Stainless Steel Kitchen Sink

#### **Features**

- 16 gauge 304 stainless steel
- · Offset drain right
- · Heavy duty sound pads & undercoating
- Efficient drainage slanted basin
- Easy-to-clean, small, rounded corners
- More work space straight walls