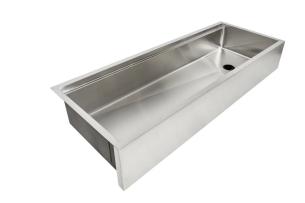

# **5LAS50c-10** Specification Sheet

50 Inch Workstation Sink - Single Bowl - Reversible Drain Stainless Steel Kitchen Sink

#### **Features**

- 16 gauge 304 stainless steel
- · Offset drain left
- · Heavy duty sound pads & undercoating
- Efficient drainage slanted basin
- Easy-to-clean, small, rounded corners
- More work space straight walls