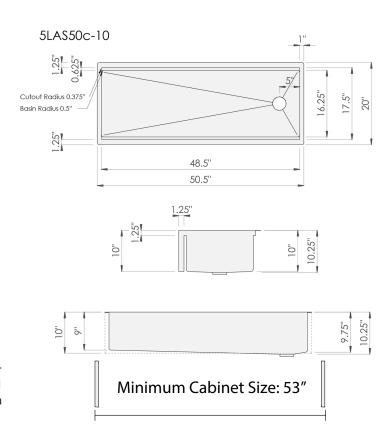

#### Sink Dimensions

Overall dimensions: 50.5" x 20" Bowl dimensions: 48.5" x 17.5"

Sink depth: 10"

Required minimum cabinet size: 53" left to right