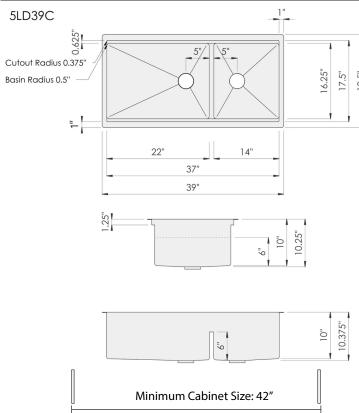

#### **Sink Dimensions**

Overall dimensions: 39" x 20" Bowl dimensions: see drawing

Sink depth: 10"

Required minimum cabinet size: 42" left to right