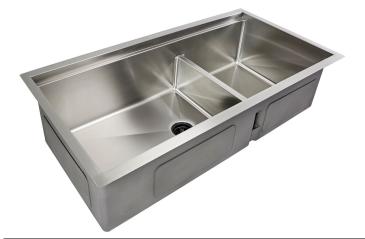

# **5LD39C** Specification Sheet

39 Inch Workstation Sink - Double Bowl - Reversible - Low Divide Stainless Steel Kitchen Sink

#### **Features**

- 16 gauge 304 stainless steel
- · Reversible design
- Heavy duty sound pads & undercoating
- Efficient drainage slanted basin
- Easy-to-clean, small, rounded corners
- More work space straight walls