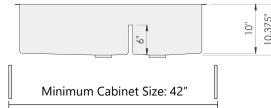

#### **Sink Dimensions**

Overall dimensions: 39" x 19.5" Bowl dimensions: see drawing

Sink depth: 10"

Required minimum cabinet size: 42" left to right