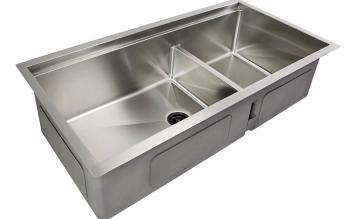

# **5LD39C** Specification Sheet

39 Inch Workstation Sink - Double Bowl - Reversible - Low Divide Stainless Steel Kitchen Sink

#### **Features**

- 16 gauge 304 stainless steel
- · Reversible design
- Heavy duty sound pads & undercoating
- Efficient drainage slanted basin
- Easy-to-clean, small, rounded corners
- More work space straight walls