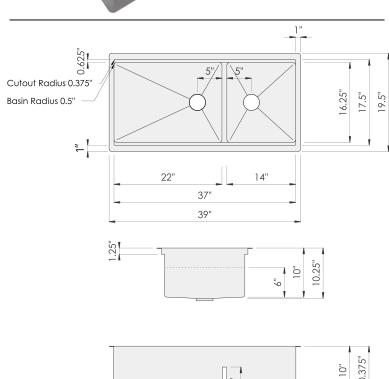

#### **Sink Dimensions**

Overall dimensions: 39" x 19.5" Bowl dimensions: see drawing

Sink depth: 10"

Required minimum cabinet size: 42" left to right