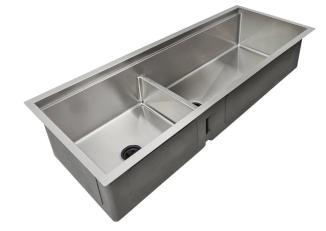

# **5LD50c-10** Specification Sheet

50 Inch Workstation Sink - Double Bowl - Reversible Drain Stainless Steel Kitchen Sink

#### **Sink Dimensions**

Overall dimensions: 50" x 20" Bowl dimensions: 48" x 17.5"

Sink depth: 10.125"

Required minimum cabinet size: 52" left to right

#### **Features**

- 16 gauge 304 stainless steel
- · Offset drain left
- · Heavy duty sound pads & undercoating
- Efficient drainage slanted basin
- Easy-to-clean, small, rounded corners
- More work space straight walls