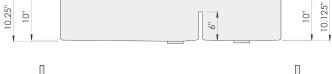

#### **Sink Dimensions**

Overall dimensions: 50" x 20" Bowl dimensions: 48" x 17.5"

Sink depth: 10.125"

Required minimum cabinet size: 52" left to right