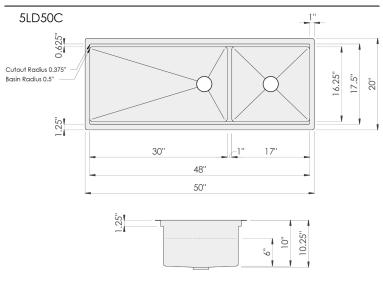

#### **Sink Dimensions**

Overall dimensions: 50" x 20" Bowl dimensions: 48" x 17.5"

Sink depth: 10.125"

Required minimum cabinet size: 52" left to right

#### **Features**

- 16 gauge 304 stainless steel
- · Offset drain left
- · Heavy duty sound pads & undercoating
- Efficient drainage slanted basin
- Easy-to-clean, small, rounded corners
- More work space straight walls