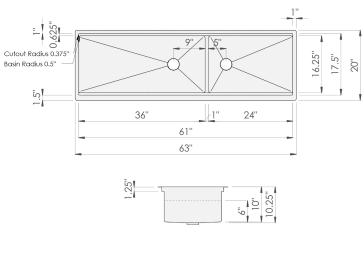

#### **Sink Dimensions**

Overall dimensions: 63" x 20" Bowl dimensions: see drawing

Sink depth: 10.25"

Required minimum cabinet size: 66" left to right