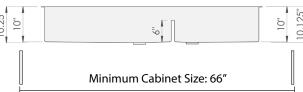

#### **Sink Dimensions**

Overall dimensions: 63" x 20" Bowl dimensions: see drawing

Sink depth: 10.25"

Required minimum cabinet size: 66" left to right