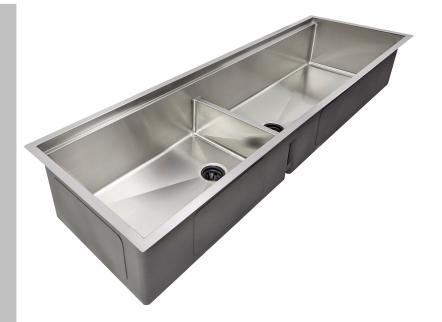

# 63 Inch Workstation Sink - Double Bowl - Reversible Stainless Steel Kitchen Sink

#### **Features**

- 16 gauge 304 stainless steel
- · Offset drains, reversible
- · Heavy duty sound pads & undercoating
- Efficient drainage slanted basin
- Easy-to-clean, small, rounded corners
- More work space straight walls