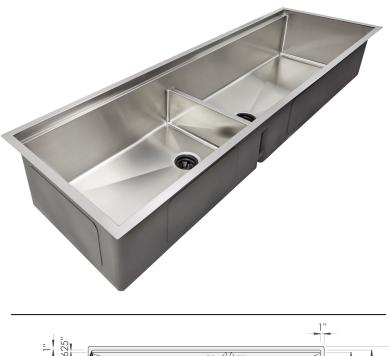

#### **Sink Dimensions**

Overall dimensions: 63" x 20" Bowl dimensions: see drawing Sink depth: 10" Required minimum cabinet size: 66" left to right

#### **Features**

- 16 gauge 304 stainless steel
- Offset drains, reversible
- Heavy duty sound pads & undercoating
- Efficient drainage slanted basin
- Easy-to-clean, small, rounded corners
- More work space straight walls