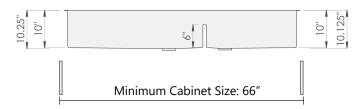

#### **Sink Dimensions**

Overall dimensions: 63" x 20" Bowl dimensions: see drawing Sink depth: 10" Required minimum cabinet size: 66" left to right