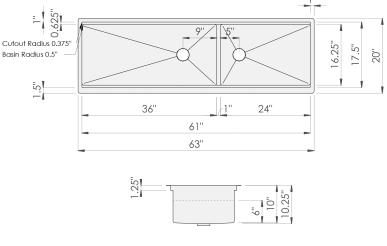

#### **Sink Dimensions**

Overall dimensions: 63" x 20" Bowl dimensions: see drawing Sink depth: 10" Required minimum cabinet size: 66" left to right

#### **Features**

- 16 gauge 304 stainless steel
- Offset drains, reversible
- Heavy duty sound pads & undercoating
- Efficient drainage slanted basin
- Easy-to-clean, small, rounded corners
- More work space straight walls