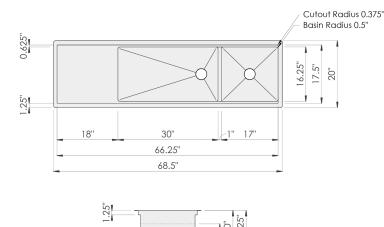

### **Sink Dimensions**

Overall dimensions: 68.5" x 20" Bowl dimensions: see drawing

Sink depth: 10.25"

Required minimum cabinet size: 51" left to right