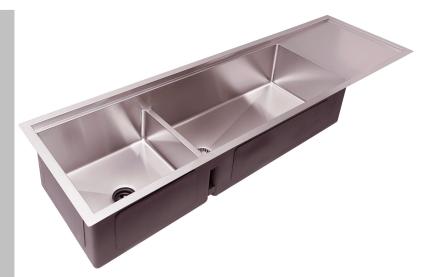

# 63 Inch Workstation Sink - Double Bowl - Reversible Stainless Steel Kitchen Sink

### **Features**

- 16 gauge 304 stainless steel
- Offset drains
- · Heavy duty sound pads & undercoating
- Efficient drainage slanted basin
- · Easy-to-clean, small, rounded corners
- More work space straight walls