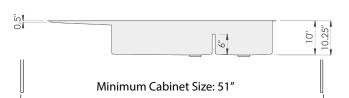

### **Sink Dimensions**

Overall dimensions: 68.5" x 20" Bowl dimensions: see drawing

Sink depth: 10.25"

Required minimum cabinet size: 51" left to right