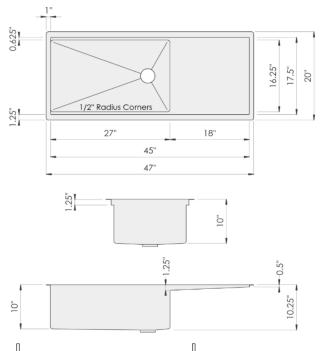

#### **Sink Dimensions**

Overall dimensions: 47" x 20" Bowl dimensions: 27" x 17.5" Sink depth: 10" Required minimum cabinet size: 30" left to right