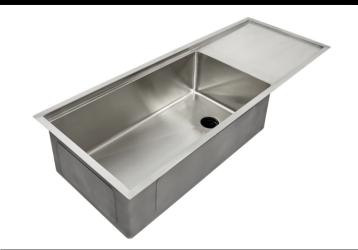

# 5LPS27C-10 Specification Sheet

47 Inch Drainboard - Workstation Sink - Single Bowl - Reversible Drain Stainless Steel Kitchen Sink

#### **Features**

- 16 gauge 304 stainless steel
- Offset drain left
- · Heavy duty sound pads & undercoating
- Efficient drainage slanted basin
- Easy-to-clean, small, rounded corners
- More work space straight walls