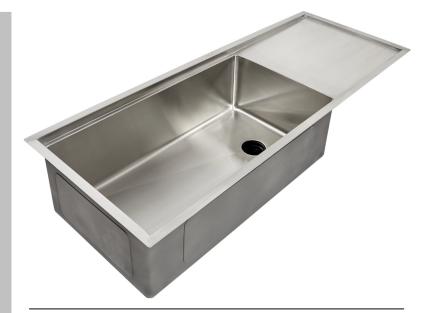

# **5LPS27c-8** Specification Sheet

47 Inch Drainboard - Workstation Sink - Single Bowl - Reversible Stainless Steel Kitchen Sink

#### **Features**

- 16 gauge 304 stainless steel
- · Offset drain
- · Heavy duty sound pads & undercoating
- Efficient drainage slanted basin
- · Easy-to-clean, small, rounded corners
- More work space straight walls