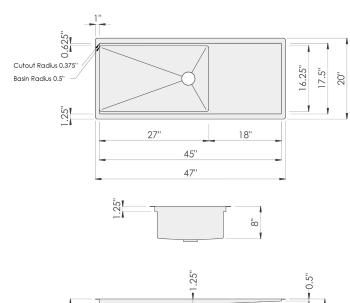

#### **Sink Dimensions**

Overall dimensions: 47" x 20" Bowl dimensions: see drawing

Sink depth: 8"

Required minimum cabinet size: 30" left to right

#### 5LPS27c-8

Minimum Cabinet Size: 30"