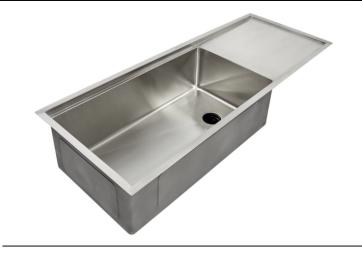

#### **Sink Dimensions**

Overall dimensions: 50" x 20" Bowl dimensions: 30" x 17.5" Sink depth: 10" Required minimum cabinet size: 33" left to right

Stainless Steel Kitchen Sink

#### **Features**

- 16 gauge 304 stainless steel
- Offset drain left
- · Heavy duty sound pads & undercoating
- Efficient drainage slanted basin
- Easy-to-clean, small, rounded corners
- More work space straight walls