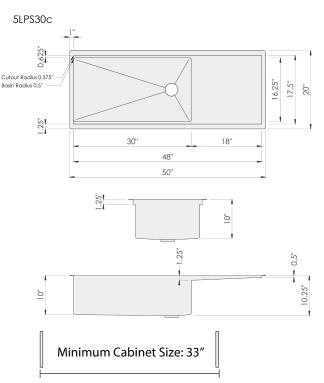

#### **Sink Dimensions**

Overall dimensions: 50" x 20" Bowl dimensions: 30" x 17.5" Sink depth: 10" Required minimum cabinet size: 33" left to right

Stainless Steel Kitchen Sink