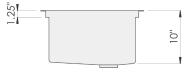

### **Sink Dimensions**

Overall dimensions: 19" x 19.5" Bowl dimensions: see drawing

Sink depth: 10"

Required minimum cabinet size: 21" left to right