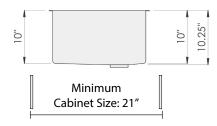

### **Sink Dimensions**

Overall dimensions: 19" x 19.5" Bowl dimensions: see drawing

Sink depth: 10"

Required minimum cabinet size: 21" left to right