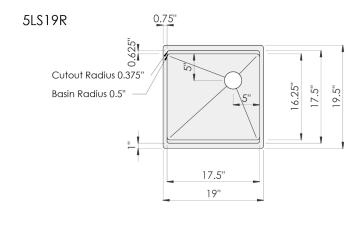

### **Sink Dimensions**

Overall dimensions: 19" x 19.5" Bowl dimensions: see drawing

Sink depth: 10"

Required minimum cabinet size: 21" left to right