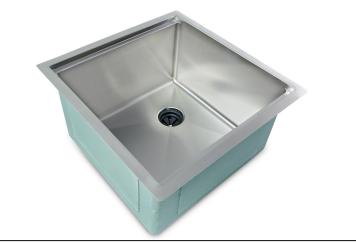

# **5LS19R** Specification Sheet

19 Inch Workstation Sink - Single Bowl - Offset Drain Right Stainless Steel Kitchen Sink

#### **Features**

- 16 gauge 304 stainless steel
- · Offset drain right
- Heavy duty sound pads & undercoating
- Efficient drainage slanted basin
- Easy-to-clean, small, rounded corners
- More work space straight walls