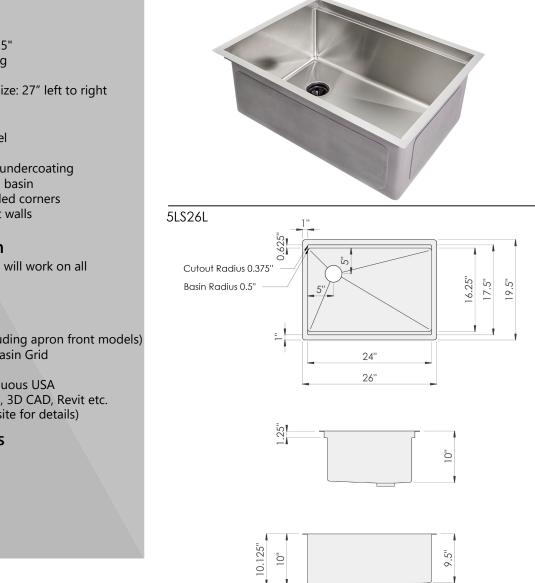

# **5LS26L** Specification Sheet 26 Inch Workstation Sink - Single Bowl - Offset Drain Left

Stainless Steel Kitchen Sink

Minimum Cabinet Size: 27"

Sink Dimensions

Overall dimensions: 26" x 19.5" Bowl dimensions: see drawing Sink depth: 10" Required minimum cabinet size: 27" left to right