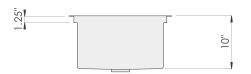

#### **Sink Dimensions**

Overall dimensions: 25.25" x 19.5" Bowl dimensions: see drawing

Sink depth: 10"

Required minimum cabinet size: 27" left to right