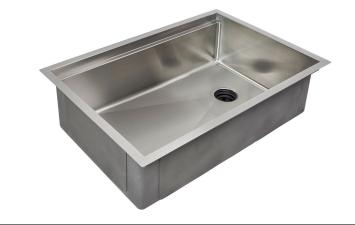

# **5LS26c-10** Specification Sheet

26 Inch Workstation Sink - Single Bowl - Offset Drain - Reversible Stainless Steel Kitchen Sink

#### **Features**

- 16 gauge 304 stainless steel
- Offset drain
- Heavy duty sound pads & undercoating
- Efficient drainage slanted basin
- Easy-to-clean, small, rounded corners
- More work space straight walls