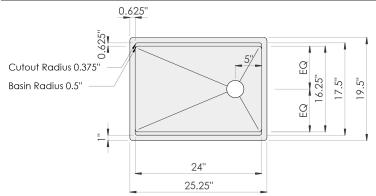

#### **Sink Dimensions**

Overall dimensions: 25.25" x 19.5" Bowl dimensions: see drawing

Sink depth: 10"

Required minimum cabinet size: 27" left to right