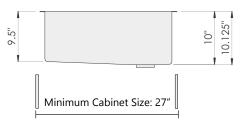

#### **Sink Dimensions**

Overall dimensions: 25.25" x 19.5" Bowl dimensions: see drawing

Sink depth: 10"

Required minimum cabinet size: 27" left to right