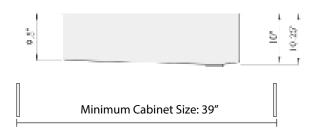

#### Sink Dimensions

Overall dimensions: 37" x 19.5" Bowl dimensions: see drawing Sink depth: 10" Required minimum cabinet size: 39" left to right