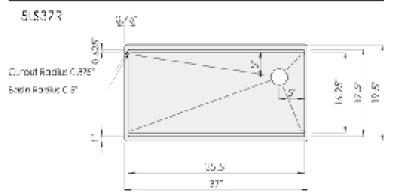

#### Sink Dimensions

Overall dimensions: 37" x 19.5" Bowl dimensions: see drawing Sink depth: 10" Required minimum cabinet size: 39" left to right