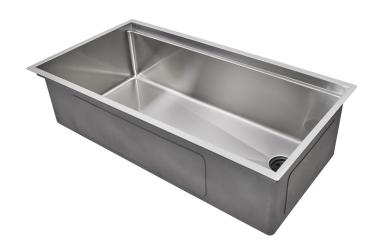

# **5LS37R** Specification Sheet 37 Inch Workstation Sink - Single Bowl - Offset Drain Right

Stainless Steel Kitchen Sink

#### Features

- 16 gauge 304 stainless steel
- Corner drain
- · Heavy duty sound pads & undercoating
- Efficient drainage slanted basin
- Easy-to-clean, small, rounded corners
- More work space straight walls