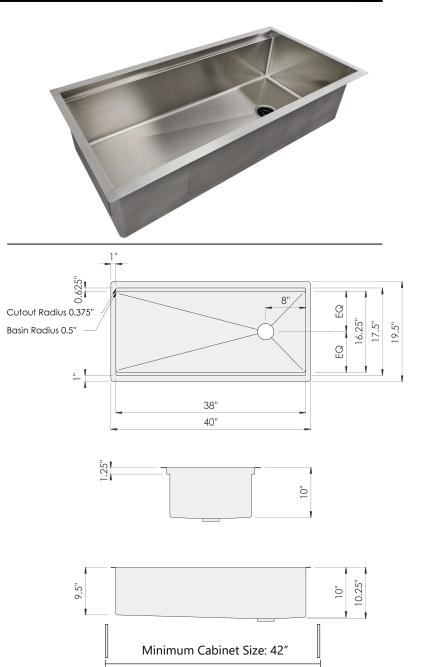

#### **Sink Dimensions**

Overall dimensions: 40" x 19.5" Bowl dimensions: see drawing Sink depth: 10" Required minimum cabinet size: 42" left to right