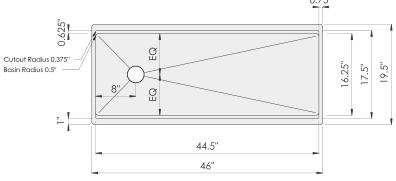

#### **Sink Dimensions**

Overall dimensions: 46" x 19.5" Bowl dimensions: see drawing Sink depth: 10" Required minimum cabinet size: 48" left to right