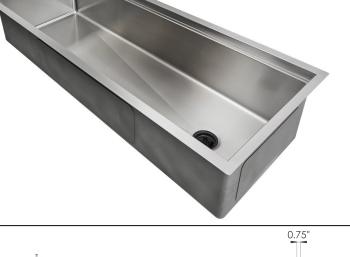

#### **Sink Dimensions**

Overall dimensions: 46" x 19.5" Bowl dimensions: see drawing Sink depth: 10" Required minimum cabinet size: 48" left to right

#### **Features**

- 16 gauge 304 stainless steel
- Reversible offset drain
- Heavy duty sound pads & undercoating
- Efficient drainage slanted basin
- Easy-to-clean, small, rounded corners
- More work space straight walls