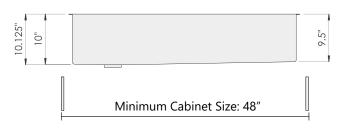

#### **Sink Dimensions**

Overall dimensions: 46" x 19.5" Bowl dimensions: see drawing Sink depth: 10" Required minimum cabinet size: 48" left to right