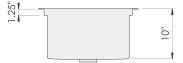

#### **Sink Dimensions**

Overall dimensions: 46" x 19.5" Bowl dimensions: see drawing Sink depth: 10" Required minimum cabinet size: 48" left to right