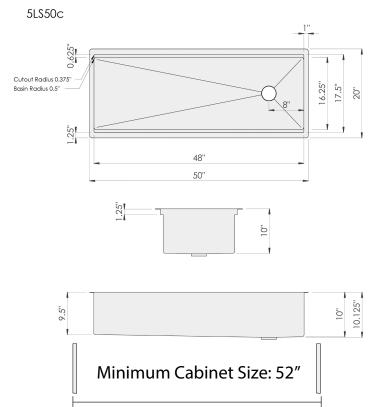

#### Sink Dimensions

Overall dimensions: 50" x 20" Bowl dimensions: 48" x 17.5"

Sink depth: 10"

Required minimum cabinet size: 52" left to right