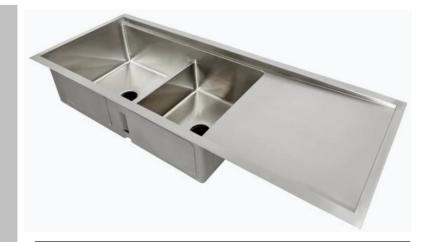

# **5PD15-15C** Specification Sheet

52 Inch Drainboard Sink - Double Bowl - Reversible Stainless Steel Kitchen Sink

#### **Features**

- 16 gauge 304 stainless steel
- · Offset drain
- Heavy duty sound pads & undercoating
- Efficient drainage slanted basin
- Easy-to-clean, small, rounded corners
- More work space straight walls