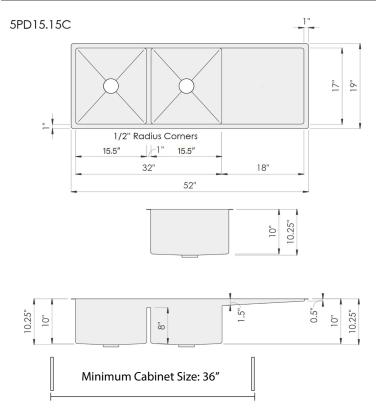

#### **Sink Dimensions**

Overall dimensions: 50" x 19" Bowl dimensions: see drawing

Sink depth: 10"

Required minimum cabinet size: 36" left to right