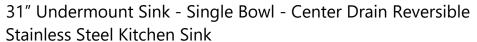

#### Sink Dimensions

Overall dimensions: 31.25" x 19" Bowl dimensions: 30" x 17"

Sink depth: 8"

Required minimum cabinet size: 33" left to right

#### **Features**

- 16 gauge 304 stainless steel
- · Offset drain left
- · Heavy duty sound pads & undercoating
- Efficient drainage slanted basin
- Easy-to-clean, small, rounded corners
- · More work space straight walls