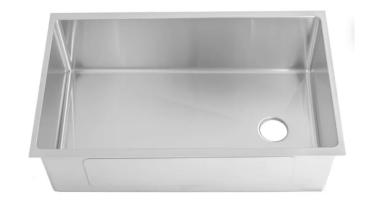

#### Sink Dimensions

Overall dimensions: 31.25" x 19" Bowl dimensions: 30" x 17"

Sink depth: 8"

Required minimum cabinet size: 33" left to right

#### **Features**

- 16 gauge 304 stainless steel
- · Offset drain left
- · Heavy duty sound pads & undercoating
- Efficient drainage slanted basin
- Easy-to-clean, small, rounded corners
- · More work space straight walls