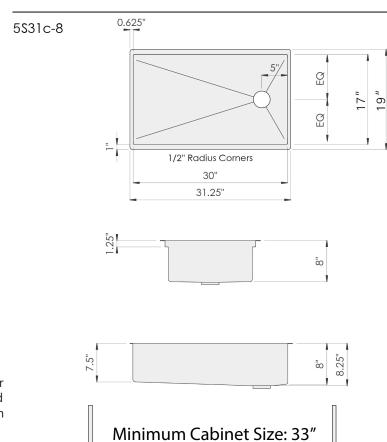

# **5S31C-8** Specification Sheet

#### Sink Dimensions

Overall dimensions: 31.25" x 19" Bowl dimensions: 30" x 17"

Sink depth: 8"

Required minimum cabinet size: 33" left to right